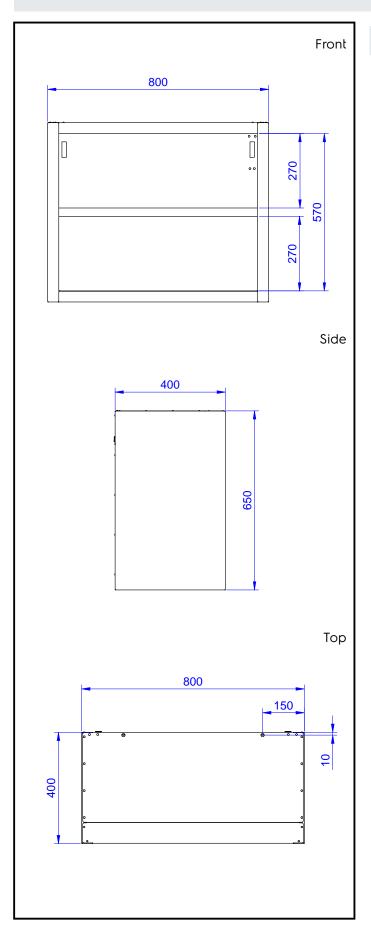

# **Key Information:**

External dimensions, Width:

133255 (PA800LCN)800 mmExternal dimensions, Depth:400 mmExternal dimensions, Height:650 mm

Standard Preparation 800 mm Open Wall Cupboard